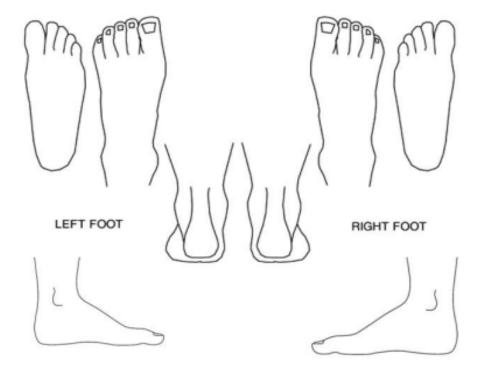

|  |  |  |  |  |  |
| 2. How long have your symptoms been present? If more than one episode, please list the date of the most recent episode. |  |  |  |  |  |  |
| 3. What treatments have you done thus far to alleviate your pain?                                                       |  |  |  |  |  |  |
|                                                                                                                         |  |  |  |  |  |  |
| 4. How is this affecting your daily routine/activities?                                                                 |  |  |  |  |  |  |
| 5. On a scale of 1-10, 10 being the worst pain of your life, how would you rate your pain?                              |  |  |  |  |  |  |

6. Please circle the area(s) below that are bothering you today.





## **Health Information**

| Do you have insurance? YES NO                                                                                                                                                                                                                                                     |               |  |  |  |  |  |
|-----------------------------------------------------------------------------------------------------------------------------------------------------------------------------------------------------------------------------------------------------------------------------------|---------------|--|--|--|--|--|
| Policy Holder's Name